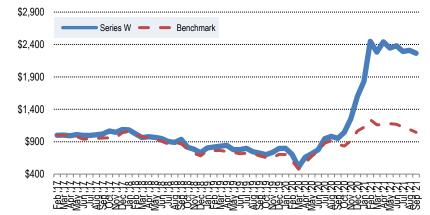

| Trailing Compounded Returns (Series W) - Before All Fees |         |         |         |         |         |        |         |           |  |  |
|----------------------------------------------------------|---------|---------|---------|---------|---------|--------|---------|-----------|--|--|
|                                                          | 1 Month | 3 Month | 6 Month | 1 Year  | 3 Year  | 5 Year | 10 Year | Inception |  |  |
| Series W                                                 | -1.97%  | -4.90%  | -0.86%  | 137.60% | 141.74% |        | -       | 19.56%    |  |  |
| Benchmark                                                | -4.19%  | 0.17%   | -9.84%  | 21.57%  | 21.11%  | -      | -       | 0.91%     |  |  |

|      | Monthly Performance (Series W) - Returns Are Before All Fees |         |         |        |        |        |        |        |        |         |        |        |         |          |
|------|--------------------------------------------------------------|---------|---------|--------|--------|--------|--------|--------|--------|---------|--------|--------|---------|----------|
|      | Jan.                                                         | Feb.    | Mar.    | Apr.   | May    | Jun.   | Jul.   | Aug.   | Sep.   | Oct.    | Nov.   | Dec.   | YTD B   | enchmark |
| 2021 | 14.52%                                                       | 33.74%  | -6.76%  | 6.86%  | -3.90% | 1.51%  | -3.68% | 0.72%  | -1.97% |         |        |        | 41.57%  | -1.89%   |
| 2020 | 0.19%                                                        | -11.74% | -27.60% | 29.17% | 8.35%  | 8.71%  | 21.88% | 3.74%  | -2.83% | 9.70%   | 20.15% | 27.33% | 100.84% | 51.59%   |
| 2019 | 10.04%                                                       | 2.09%   | 1.59%   | 1.34%  | -7.88% | 0.19%  | 2.75%  | -6.60% | -2.69% | -3.59%  | 5.12%  | 8.22%  | 9.33%   | 3.64%    |
| 2018 | -0.24%                                                       | -5.67%  | -5.65%  | 1.22%  | -1.14% | -1.82% | -4.70% | -1.45% | 5.30%  | -12.98% | -4.08% | -6.84% | -32.92% | -34.50%  |
| 2017 |                                                              |         | 0.08%   | -1.04% | 1.79%  | -1.25% | 0.12%  | 1.13%  | 1.07%  | 4.66%   | -1.96% | 4.04%  | 8.76%   | 4.09%    |